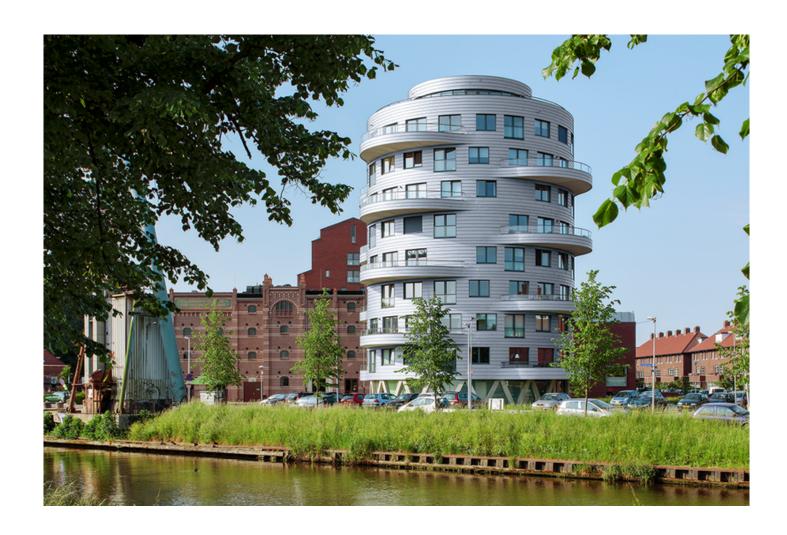

## **Copyright Images**

**RHEINZINK** 

In clear weather, you can even see the skyline of Amsterdam from the rooms of a penthouse and its spacious roof terraces in Utrecht. "Meyster's buiten", a round residential tower, stands on the city's west side in the "Oog in Al" district. The current residential complex was once an industrial site. Thanks to many restorations and modernisations, it was possible to create a liveable infrastructure. A 10-storey residential tower was built where large round silos for soy storage once stood.

The building facade is also distinctive. The slightly shiny material and its pronounced angled standing seams create an interesting interplay in various daylight conditions and evoke the industrial character reminiscent of its earlier times. RHEINZINK titanium zinc with the RHEINZINK-prePATINA blue grey quality was used for the facade with the angled standing seam system. You can find more details in the project report that can be downloaded on the left.