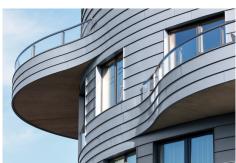

The building facade is also distinctive. The slightly shiny material and its pronounced angled standing seams create an interesting interplay in various daylight conditions and evoke the industrial character reminiscent of its earlier times. RHEINZINK titanium zinc with the RHEINZINK-prePATINA blue grey quality was used for the facade with the angled standing seam system. You can find more details in the project report that can be downloaded on the left.