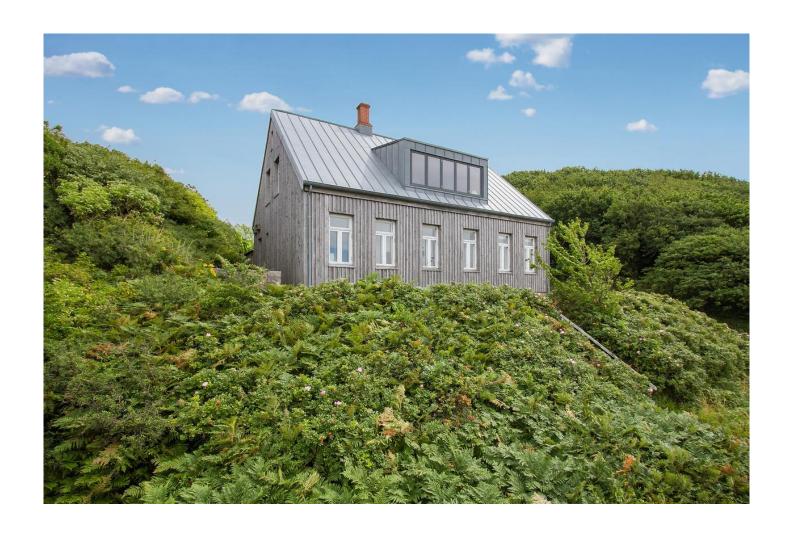

# **RESIDENTIAL BUILDING ALLINGE**

Allinge, Bornholm, Denemarken

Copyright: RHEINZINK www.rheinzink.com

#### Nostalgic and modern

The location and the fine combination of titanium zinc, wood and bricks turn the former customs house into something truly special.

Situated high above Hammerhavn on the Danish island of Bornholm, the seemingly inconspicuous house stands alone in the landscape and yet gives the impression that its location is by no means a coincidence. When the small harbour was built in 1891 to ship the locally mined granite, this measure also required a Toldhuset, a customs house, from which – with a wide view over the harbour – customs administration could carry out their formalities.