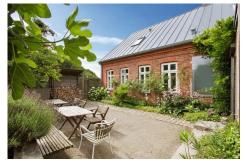

#### Nostalgic and modern

The location and the fine combination of titanium zinc, wood and bricks turn the former customs house into something truly special.

Situated high above Hammerhavn on the Danish island of Bornholm, the seemingly inconspicuous house stands alone in the landscape and yet gives the impression that its location is by no means a coincidence. When the small harbour was built in 1891 to ship the locally mined granite, this measure also required a Toldhuset, a customs house, from which – with a wide view over the harbour – customs administration could carry out their formalities.