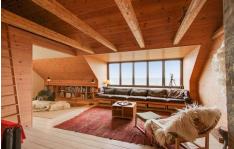

#### Nostalgic and modern

The location and the fine combination of titanium zinc, wood and bricks turn the former customs house into something truly special.

Situated high above Hammerhavn on the Danish island of Bornholm, the seemingly inconspicuous house stands alone in the landscape and yet gives the impression that its location is by no means a coincidence. When the small harbour was built in 1891 to ship the locally mined granite, this measure also required a Toldhuset, a customs house, from which – with a wide view over the harbour – customs administration could carry out their formalities.