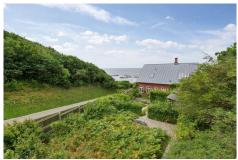

#### Nostalgic and modern

The location and the fine combination of titanium zinc, wood and bricks turn the former customs house into something truly special.

Situated high above Hammerhavn on the Danish island of Bornholm, the seemingly inconspicuous house stands alone in the landscape and yet gives the impression that its location is by no means a coincidence. When the small harbour was built in 1891 to ship the locally mined granite, this measure also required a Toldhuset, a customs house, from which – with a wide view over the harbour – customs administration could carry out their formalities.