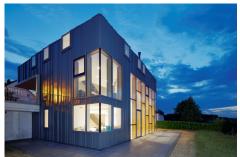

# **PRIVATE RESIDENCE**

Gonderange, Luxemburg

Copyright: RHEINZINK www.rheinzink.com

### **Copyright Images**

RHEINZINK / Valentiny HVP Architects S.àr.I

The residential house in Gonderange, a town in Luxembourg, stands out not only because of its distinctive sloping position. The facade and roof of the house are made of the same material. This doesn't just visually reduce the building volume but seems to be draped with folds above the building structure. Windows in the ridge of the eaves combine the facade and roof into one unit. A total of 150 m² of the roof and 400 m² of the facade were clad with RHEINZINK titanium zinc with the RHEINZINK prePATINA graphite grey surface quality with the angled standing seam technique.