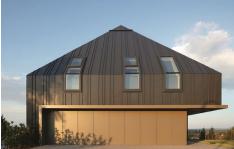

# **PRIVATE RESIDENCE**

Gonderange, Luxemburg

Copyright: RHEINZINK www.rheinzink.com

### **Copyright Images**

RHEINZINK / Valentiny HVP Architects S.àr.I

The residential house in Gonderange, a town in Luxembourg, stands out not only because of its distinctive sloping position. The facade and roof of the house are made of the same material. This doesn't just visually reduce the building volume but seems to be draped with folds above the building structure. Windows in the ridge of the eaves combine the facade and roof into one unit. A total of 150 m² of the roof and 400 m² of the facade were clad with RHEINZINK titanium zinc with the RHEINZINK prePATINA graphite grey surface quality with the angled standing seam technique.