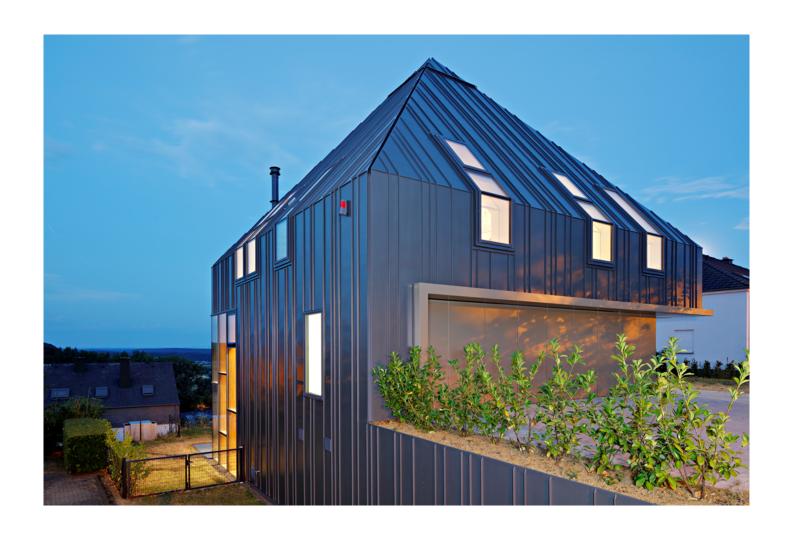

# **PRIVATE RESIDENCE**

Gonderange, Luxemburg

Copyright: RHEINZINK www.rheinzink.com

### **Copyright Images**

RHEINZINK / Valentiny HVP Architects S.àr.I

The residential house in Gonderange, a town in Luxembourg, stands out not only because of its distinctive sloping position. The facade and roof of the house are made of the same material. This doesn't just visually reduce the building volume but seems to be draped with folds above the building structure. Windows in the ridge of the eaves combine the facade and roof into one unit. A total of 150 m² of the roof and 400 m² of the facade were clad with RHEINZINK titanium zinc with the RHEINZINK prePATINA graphite grey surface quality with the angled standing seam technique.