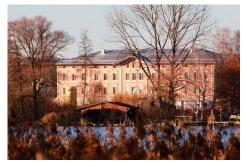

## **Copyright Images**

RHEINZINK / Schneider M. GmbH / GILLHUBER Immobilien

It has been possible to largely preserve the uniform classicist design of an impressive four-sided courtyard in Chiemgau in its original form for about 130 years. Thanks to the stylish restoration, the impressive appearance of the monument is still preserved from the time of its construction. Today the courtyard is home to high-quality condominiums.

A total of 2,400 m<sup>2</sup> bright rolled RHEINZINK titanium zinc was used for the roof in a double standing seam covering on a back-ventilated formwork and the RHEINZINK AIR-Z structure mat.