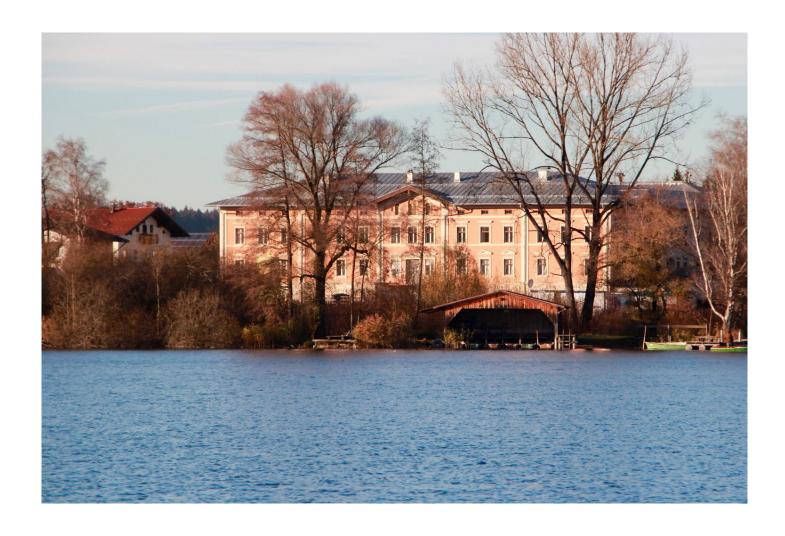

# **GUT OBING**

Chiemgau, Duitsland

Copyright: RHEINZINK www.rheinzink.com

## **Copyright Images**

RHEINZINK / Schneider M. GmbH / GILLHUBER Immobilien

It has been possible to largely preserve the uniform classicist design of an impressive four-sided courtyard in Chiemgau in its original form for about 130 years. Thanks to the stylish restoration, the impressive appearance of the monument is still preserved from the time of its construction. Today the courtyard is home to high-quality condominiums.

A total of 2,400 m<sup>2</sup> bright rolled RHEINZINK titanium zinc was used for the roof in a double standing seam covering on a back-ventilated formwork and the RHEINZINK AIR-Z structure mat.