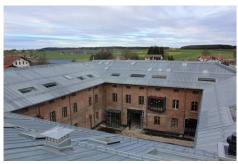

## **Technical Specifications**

Roof: 2400 m<sup>2</sup> Double Standing Seam RHEINZINK-CLASSIC bright rolled

## **Copyright Images**

RHEINZINK / Schneider M. GmbH / GILLHUBER Immobilien

It has been possible to largely preserve the uniform classicist design of an impressive four-sided courtyard in Chiemgau in its original form for about 130 years. Thanks to the stylish restoration, the impressive appearance of the monument is still preserved from the time of its construction. Today the courtyard is home to high-quality condominiums.

A total of 2,400 m<sup>2</sup> bright rolled RHEINZINK titanium zinc was used for the roof in a double standing seam covering on a back-ventilated formwork and the RHEINZINK AIR-Z structure mat.