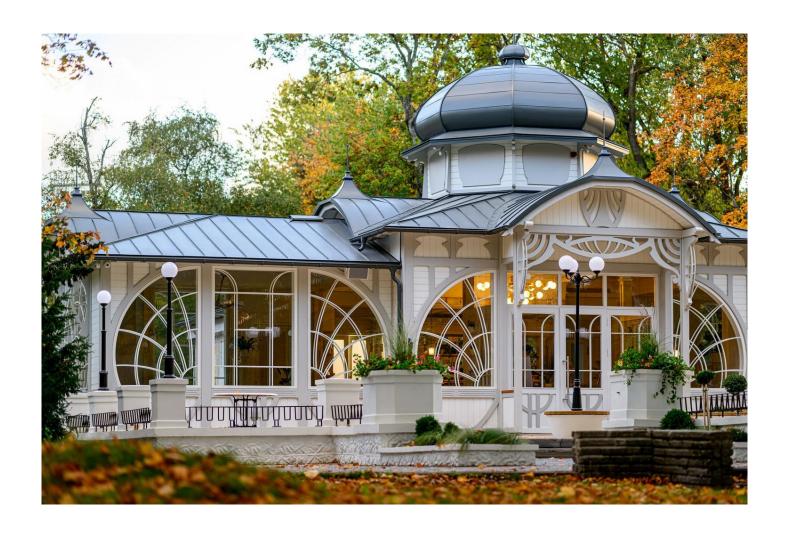

## **Copyright Images**

Copyright: RHEINZINK; Photographer: Edgars Pohevics

Refurbished with <u>RHEINZINK prePATINA graphite-grey</u>, the pavilion which is also known by the name "Emperor's Pavilion" is located in the Jurmala Park in the seaport Liepaja (Libow) in western Latvia. It was reconstructed with great attention to detail and excellent craftsmanship over a span of two years and can now be admired as a true gem in the park.