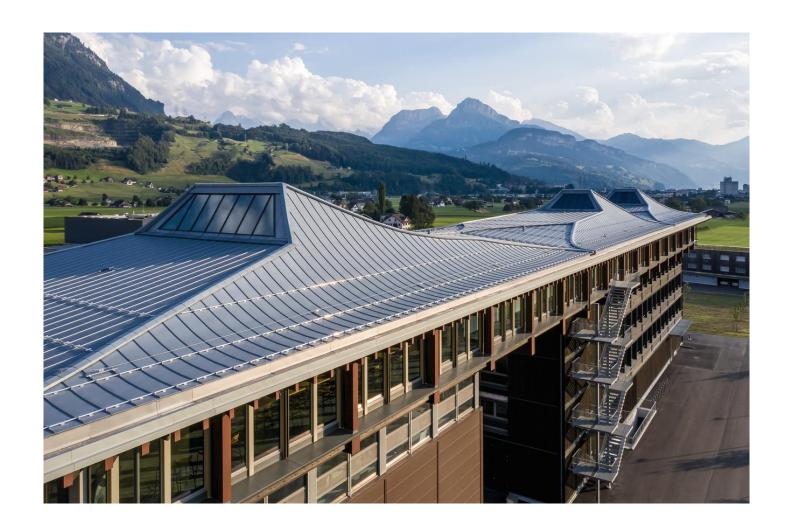

## **Technical Specifications**

Roof: 2400 m<sup>2</sup> 17 t Double Standing Seam RHEINZINK-prePATINA blue-grey

Roof Drainage: 1 t

RHEINZINK-prePATINA graphite-grey

Facade: 4 t

RHEINZINK-prePATINA graphite-grey

# Alpine momentum with Japanese influences

The roof on the new company building, with its expressive form, impressive carpenter's construction and sober, clear titanium-zinc cladding, clearly demonstrates that it is part of modern architecture. In its execution, however, it is also a commitment to the values of regional and artisanal tradition.