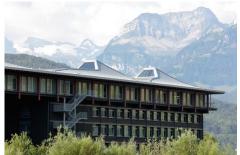

## **Technical Specifications**

Roof: 2400 m<sup>2</sup> 17 t Double Standing Seam RHEINZINK-prePATINA blue-grey

Roof Drainage: 1 t

RHEINZINK-prePATINA graphite-grey

Facade: 4 t

RHEINZINK-prePATINA graphite-grey

# Alpine momentum with Japanese influences

The roof on the new company building, with its expressive form, impressive carpenter's construction and sober, clear titanium-zinc cladding, clearly demonstrates that it is part of modern architecture. In its execution, however, it is also a commitment to the values of regional and artisanal tradition.