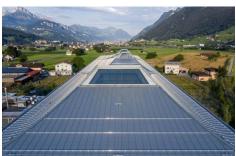

## **Technical Specifications**

Roof: 2400 m<sup>2</sup> 17 t Double Standing Seam RHEINZINK-prePATINA blue-grey

Roof Drainage: 1 t

RHEINZINK-prePATINA graphite-grey

Facade: 4 t

RHEINZINK-prePATINA graphite-grey

# Alpine momentum with Japanese influences

The roof on the new company building, with its expressive form, impressive carpenter's construction and sober, clear titanium-zinc cladding, clearly demonstrates that it is part of modern architecture. In its execution, however, it is also a commitment to the values of regional and artisanal tradition.