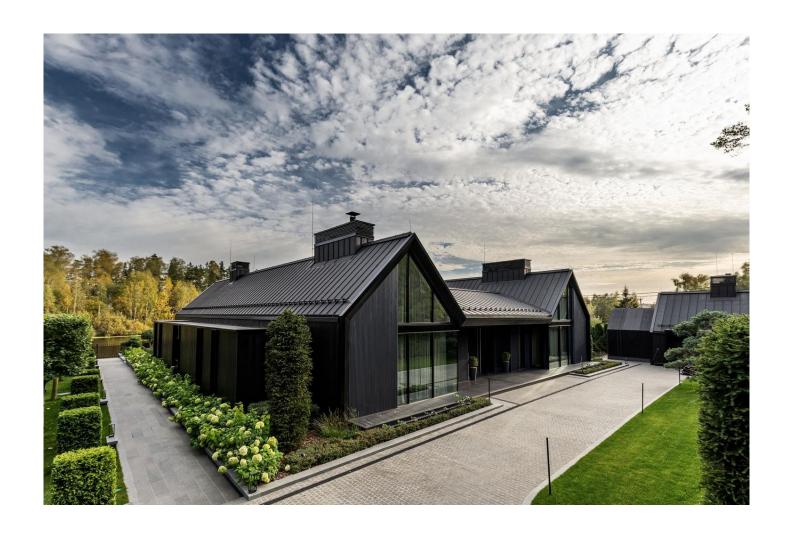

# RESIDENTIAL BUILDING IN GRANUM BASALTE

Moscow, Rusland

Copyright: RHEINZINK www.rheinzink.com

### **Copyright Images**

**RHEINZINK** 

The appearance of the house corresponds to the fashion trends in the architecture of private house building, as large glazed areas create a feeling of free space. The roof and façade in the black surface of RHEINZINK basalte using the rebate technique emphasizes the modern design and lends the house austerity and solidity.